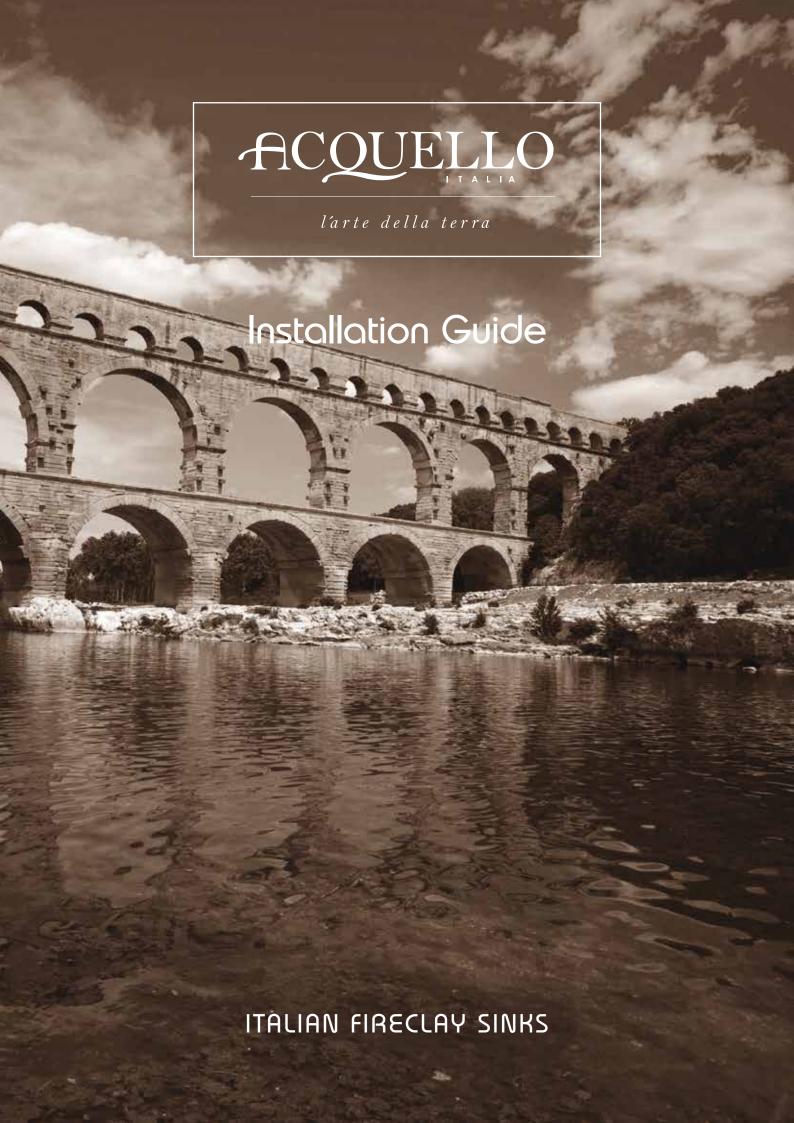

## ACQUELLO

l'arte della terra

There are a plethora of ways to install a fireclay sink. Here are some ideas. Make sure you have the conversation with your cabinet maker to avoid misunderstanding.



Undermounted



**Exposed Front** 



Bench sitting over half of rim + Front flush with cabinets



Short side to front



**Exposed Sides** 



Exposed Front - sitting on shelf



Raised above bench



# FR610S Single Configurations OPTION 1: Undermount. Suits an island

bench.





#### > AUSTRALIA

The English Tapware Company Freephone: 1300 01 61 81 www.englishtapware.com.au

### > NEW ZEALAND

In Residence Telephone: 09 309 30 23 www.inres.co.nz



# FR610S Single Configurations OPTION 2: Undermount but exposed and

flush at front.





### > AUSTRALIA

The English Tapware Company Free