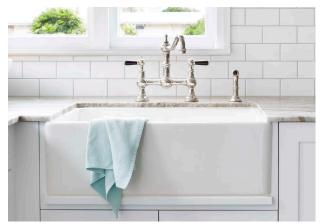

# FR610S Single Configurations OPTION 2: Undermount but exposed and

flush at front.

# FR610S Single Configurations OPTION 3: Undermount but exposed and

proud at front.