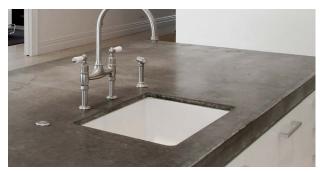

# FR610S Single Configurations OPTION 3: Undermount but exposed and

proud at front.

# FR610S Double Configurations OPTION 4: Short side exposed and proud

at front.