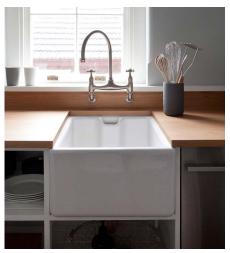

**Exposed Front** 

Bench sitting over half of rim + Front flush with cabinets

Short side to front

**Exposed Sides** 

Exposed Front - sitting on shelf

Raised above bench

# FR610S Single Configurations OPTION 1: Undermount. Suits an island

bench.