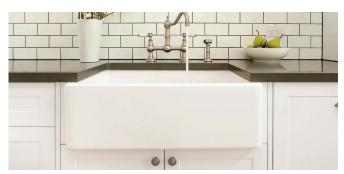

# FR610S Double Configurations OPTION 4: Short side exposed and proud

at front.