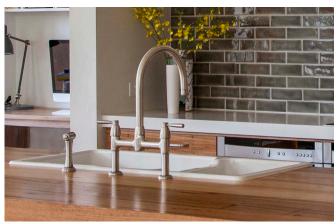

# FR610S Double Configurations OPTION 4: Short side exposed and proud

at front.

# FR610S Double Configurations OPTION 1: Undermount. Suits an island

bench.